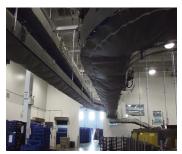

## Dotro-Cloths Keep Your Conveyor System & Plant Cleaner and Safer.

Dotro catch cloths keep your conveyor system and plant floor cleaner and safer. Whether if you are moving dough to the oven or to the cooler and packaging, Dotro catch-cloths feature CAD precise sections for better fit, easier removal, cleaning and rehang. Save time and money with designs for high crumb areas that can be emptied from your plant floor regardless of the conveyor height. Dotro catch cloths feature oil, mold, and mildew-resistant heavy-duty vinyl-coated polyester cloth. Hot-air welded hem constructions provide superior durability versus sewn construction eliminating the risk of thread contamination in your product. Our construction delivers a higher return on your investment.

## HIGHLIGHTS

Catch-cloths are easy to empty, clean & maintain.

Turn your CAD drawing into crumb catching solutions.