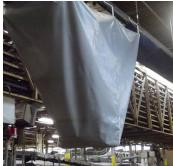

## Dotro-Cloths Keep Your Conveyor System & Plant Cleaner and Safer.

Dotro catch cloths keep your conveyor system and plant floor cleaner and safer. Whether if you are moving dough to the oven or to the cooler and packaging, Dotro catch-cloths feature CAD precise sections for better fit, easier removal, cleaning and rehang. Save time and money with designs for high crumb areas that can be emptied from your plant floor regardless of the conveyor height. Dotro catch cloths feature oil, mold, and mildew-resistant heavy-duty vinyl-coated polyester cloth. Hot-air welded hem constructions provide superior durability versus sewn construction eliminating the risk of thread contamination in your product. Our construction delivers a higher return on your investment.

## HIGHLIGHTS

Catch-cloths are easy to empty, clean & maintain.

Turn your CAD drawing into crumb catching solutions.