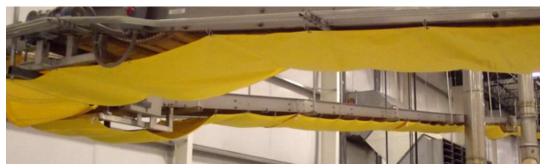

## Dotro-Cloths Keep Your Conveyor System & Plant Cleaner and Safer.

Dotro catch cloths keep your conveyor system and plant floor cleaner and safer. Whether if you are moving dough to the oven or to the cooler and packaging, Dotro catch-cloths feature CAD precise sections for better fit, easier removal, cleaning and rehang. Save time and money with designs for high crumb areas that can be emptied from your plant floor regardless of the conveyor height. Dotro catch cloths feature oil, mold, and mildew-resistant heavy-duty vinyl-coated polyester cloth. Hot-air welded hem constructions provide superior durability versus sewn construction eliminating the risk of thread contamination in your product. Our construction delivers a higher return on your investment.

## HIGHLIGHTS

Catch-cloths are easy to empty, clean & maintain.

Turn your CAD drawing into crumb catching solutions.