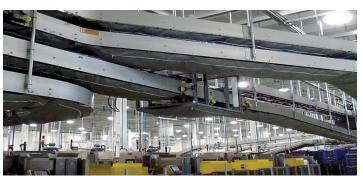

## Dotro-Cloths Keep Your Conveyor System & Plant Cleaner and Safer.

Dotro catch cloths keep your conveyor system and plant floor cleaner and safer. Whether if you are moving dough to the oven or to the cooler and packaging, Dotro catch-cloths feature CAD precise sections for better fit, easier removal, cleaning and rehang. Save time and money with designs for high crumb areas that can be emptied from your plant floor regardless of the conveyor height. Dotro catch cloths feature oil, mold, and mildew-resistant heavy-duty vinyl-coated polyester cloth. Hot-air welded hem constructions provide superior durability versus sewn construction eliminating the risk of thread contamination in your product. Our construction delivers a higher return on your investment.

## HIGHLIGHTS

Catch-cloths are easy to empty, clean & maintain.

Turn your CAD drawing into crumb catching solutions.