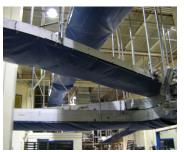

## Dotro-Cloths Keep Your Conveyor System & Plant Cleaner and Safer.

Dotro catch cloths keep your conveyor system and plant floor cleaner and safer. Whether if you are moving dough to the oven or to the cooler and packaging, Dotro catch-cloths feature CAD precise sections for better fit, easier removal, cleaning and rehang. Save time and money with designs for high crumb areas that can be emptied from your plant floor regardless of the conveyor height. Dotro catch cloths feature oil, mold, and mildew-resistant heavy-duty vinyl-coated polyester cloth. Hot-air welded hem constructions provide superior durability versus sewn construction eliminating the risk of thread contamination in your product. Our construction delivers a higher return on your investment.

## HIGHLIGHTS

Catch-cloths are easy to empty, clean & maintain.

Turn your CAD drawing into crumb catching solutions.