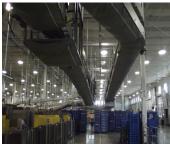

## Dotro-Cloths Keep Your Conveyor System & Plant Cleaner and Safer.

Dotro catch cloths keep your conveyor system and plant floor cleaner and safer. Whether if you are moving dough to the oven or to the cooler and packaging, Dotro catch-cloths feature CAD precise sections for better fit, easier removal, cleaning and rehang. Save time and money with designs for high crumb areas that can be emptied from your plant floor regardless of the conveyor height. Dotro catch cloths feature oil, mold, and mildew-resistant heavy-duty vinyl-coated polyester cloth. Hot-air welded hem constructions provide superior durability versus sewn construction eliminating the risk of thread contamination in your product. Our construction delivers a higher return on your investment.

## HIGHLIGHTS

Catch-cloths are easy to empty, clean & maintain.

Turn your CAD drawing into crumb catching solutions.