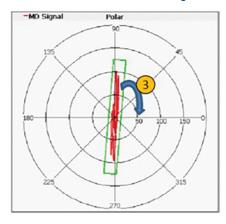

## **Dry Product with PolyMag®**

### **Food Product Only**

**3.** Phase Angle of X-Spy Signal (typical for meat/produce)