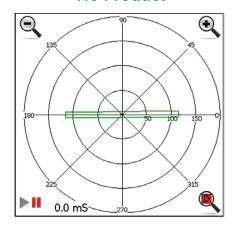

#### **No Product**

## **Dry Product Only**

## **Dry Product with PolyMag®**

## X-Spy Product Only

- **1.** Magnitude of X-Spy Signal (red)
- 2. Detection Boundary for the Food Product (green)

### **Food Product Only**

**3.** Phase Angle of X-Spy Signal (typical for meat/produce)

## **Food Product with X-Spy**

**4.** Detection occurs when the product signal (red) crosses the detection boundary (green).

CONFIDENTIALITY NOTICE: Document contains information belonging to Siftex (X-Spy) which are confidential and legally privileged. This information is only for the use of the individual or entity to which it was intended. If you are not the intended recipient, any disclosure, copying, distribution, or action taken in reliance on the contents of the information contained in this message and any accompanying documents is strictly prohibited. By continuing you agree to use the X-Spy for distributing, manufacturing, and marketing, but will not reverse engineer the confidential material or attempt to reverse engineer. Thank you.