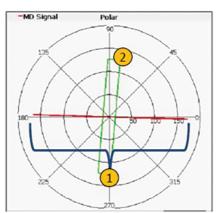

## **Dry Product Only**

## X-Spy Product Only

- **1.** Magnitude of X-Spy Signal (red)
- 2. Detection Boundary for the Food Product (green)