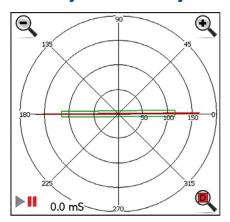

#### **No Product**

## **Dry Product Only**

## **Dry Product with PolyMag®**

## X-Spy Product Only

- **1.** Magnitude of X-Spy Signal (red)
- 2. Detection Boundary for the Food Product (green)

### **Food Product Only**

**3.** Phase Angle of X-Spy Signal (typical for meat/produce)

## **Food Product with X-Spy**

**4.** Detection occurs when the product signal (red) crosses the detection boundary (green).

CONFIDENTIALITY NOTICE: Document contains information belonging to Siftex (X-Spy) which are confidential and legally privileged. This information is only for the use of the individual or entity to which it was intended. If you are not the intended recipient, any disclosure, copying, distribution, or action taken in reliance on the contents of the information contained in this message and any accompanying documents is strictly prohibited. By continuing you agree to use the X-Spy for distributing, manufacturing, and marketing, but will not reverse engineer the confidential material or attempt to reverse engineer. Thank you.