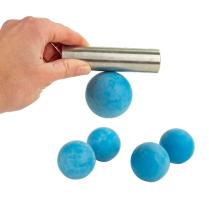

Improve HACCP compliance and protect your brands with Siftex X-Spy.

X-Spy is a proprietary group of polyurethane and rubber compounds used for flexible connecting sleeves, seamless rubber tubing, screen cleaning balls, film/sheet goods, conveyor belting and more. X-Spy compounds offer industry leading 3-way detection of plastic and rubber contaminants before they reach your customer and force a recall.

#### \* X-SPY FEATURES:

X-ray and metal detectable, magnet susceptible smallest X-ray detectable X-Spy sizes per TDI:

| SEAMLESS RUBBER TUBING                                     | SCREEN CLEANING BALLS                                    | CUSTOM FABRICATED CONNECTORS                                                                                                                                                                                                                                                                                                                                                                                                                                                                                                                                                                                                                                                                                                                                                                                                                                                                                                                                                                                                                                                                                                                                                                                                                                                                                                                                                                                                                                                                                                                                                                                                                                                                                                                                                                                                                                                                                                                                                                                                                                                                                                   |  |
|------------------------------------------------------------|----------------------------------------------------------|--------------------------------------------------------------------------------------------------------------------------------------------------------------------------------------------------------------------------------------------------------------------------------------------------------------------------------------------------------------------------------------------------------------------------------------------------------------------------------------------------------------------------------------------------------------------------------------------------------------------------------------------------------------------------------------------------------------------------------------------------------------------------------------------------------------------------------------------------------------------------------------------------------------------------------------------------------------------------------------------------------------------------------------------------------------------------------------------------------------------------------------------------------------------------------------------------------------------------------------------------------------------------------------------------------------------------------------------------------------------------------------------------------------------------------------------------------------------------------------------------------------------------------------------------------------------------------------------------------------------------------------------------------------------------------------------------------------------------------------------------------------------------------------------------------------------------------------------------------------------------------------------------------------------------------------------------------------------------------------------------------------------------------------------------------------------------------------------------------------------------------|--|
|                                                            |                                                          | The state of the s |  |
| 1/8"   1/4"   3/16" THICK<br>Custom Thicknesses by Request | 1-3/8" (35mm)   2" (50mm)<br>Custom Diameters by Request | .020"   .040" THICK<br>Flat Sheeting                                                                                                                                                                                                                                                                                                                                                                                                                                                                                                                                                                                                                                                                                                                                                                                                                                                                                                                                                                                                                                                                                                                                                                                                                                                                                                                                                                                                                                                                                                                                                                                                                                                                                                                                                                                                                                                                                                                                                                                                                                                                                           |  |