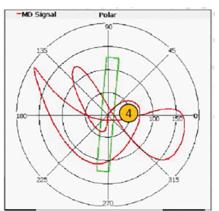

## **Food Product with X-Spy**

**4.** Detection occurs when the product signal (red) crosses the detection boundary (green).

CONFIDENTIALITY NOTICE: Document contains information belonging to Siftex (X-Spy) which are confidential and legally privileged. This information is only for the use of the individual or entity to which it was intended. If you are not the intended recipient, any disclosure, copying, distribution, or action taken in reliance on the contents of the information contained in this message and any accompanying documents is strictly prohibited. By continuing you agree to use the X-Spy for distributing, manufacturing, and marketing, but will not reverse engineer the confidential material or attempt to reverse engineer. Thank you.