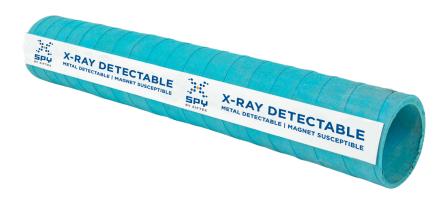

Improve HACCP compliance and protect your brands with Siftex X-Spy.

X-Spy is a proprietary group of polyurethane and rubber compounds used for flexible connecting sleeves, seamless rubber tubing, screen cleaning balls, film/sheet goods, conveyor belting and more. X-Spy compounds offer industry leading 3-way detection of plastic and rubber contaminants before they reach your customer and force a recall.

#### \* X-SPY FEATURES:

X-ray and metal detectable, magnet susceptible smallest X-ray detectable X-Spy sizes per TDI:

| SEAMLESS RUBBER TUBING                                     | SCREEN CLEANING BALLS                                    | CUSTOM FABRICATED CONNECTORS                                                                                                                                                                                                                                                                                                                                                                                                                                                                                                                                                                                                                                                                                                                                                                                                                                                                                                                                                                                                                                                                                                                                                                                                                                                                                                                                                                                                                                                                                                                                                                                                                                                                                                                                                                                                                                                                                                                                                                                                                                                                                                   |  |
|------------------------------------------------------------|----------------------------------------------------------|--------------------------------------------------------------------------------------------------------------------------------------------------------------------------------------------------------------------------------------------------------------------------------------------------------------------------------------------------------------------------------------------------------------------------------------------------------------------------------------------------------------------------------------------------------------------------------------------------------------------------------------------------------------------------------------------------------------------------------------------------------------------------------------------------------------------------------------------------------------------------------------------------------------------------------------------------------------------------------------------------------------------------------------------------------------------------------------------------------------------------------------------------------------------------------------------------------------------------------------------------------------------------------------------------------------------------------------------------------------------------------------------------------------------------------------------------------------------------------------------------------------------------------------------------------------------------------------------------------------------------------------------------------------------------------------------------------------------------------------------------------------------------------------------------------------------------------------------------------------------------------------------------------------------------------------------------------------------------------------------------------------------------------------------------------------------------------------------------------------------------------|--|
|                                                            |                                                          | The state of the s |  |
| 1/8"   1/4"   3/16" THICK<br>Custom Thicknesses by Request | 1-3/8" (35mm)   2" (50mm)<br>Custom Diameters by Request | .020"   .040" THICK<br>Flat Sheeting                                                                                                                                                                                                                                                                                                                                                                                                                                                                                                                                                                                                                                                                                                                                                                                                                                                                                                                                                                                                                                                                                                                                                                                                                                                                                                                                                                                                                                                                                                                                                                                                                                                                                                                                                                                                                                                                                                                                                                                                                                                                                           |  |