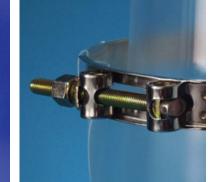

### EverSleeve connectors stop dust at the source.

Our design eliminates product build-up and leaks. It combines an outer dustcontrol sleeve with a free-end inner sleeve to keep powder, pellets and other loose materials flowing. The inner sleeve extends a few inches into the inside of the spouting. Only the inner sleeve is in contact with the product. The outer sleeve is clamped top and bottom for dust-free seal. Siftex EverSleeve connectors come in a variety of materials and size.