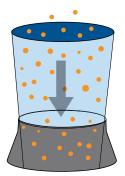

Product build-up where sleeve goes over pipe may cause dust leaks.

Inner sleeve directs product flow inside pipe. No build-up.

Outer sleeve provides dust control. Clamps securely.