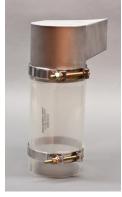

Clear-Flex<sup>SDX</sup> EverSleeve Connector RCN Outer and Clear-Flex<sup>SDX</sup> EverSleeve Connector

### EverSleeve connectors stop dust at the source.

Our design eliminates product build-up and leaks. It combines an outer dustcontrol sleeve with a free-end inner sleeve to keep powder, pellets and other loose materials flowing. The inner sleeve extends a few inches into the inside of the spouting. Only the inner sleeve is in contact with the product. The outer sleeve is clamped top and bottom for dust-free seal. Siftex EverSleeve connectors come in a variety of materials and size.