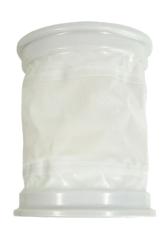

## **TriFlex Connectors**

New TriFlex connectors seal to industry standard Triclover ferrules in use throughout processing facilities worldwide. One advantage of Siftex's innovative FDA-acceptable HDPE TriFlex connectors are they're lighter weight than standard 304 stainless steel TriClover ferrules. They attach with standard stainless steel hinge clamps and are re-usable. TriFlex connectors are made in the USA, offering faster lead time, custom fit to an industry standard ferrule with outstanding dust and static control.

## TRIFLEX CONNECTOR OPTIONS

- EverSleeve
- SeamLess
  Rubber Tubing
- SlipFlex PTFE
- Hi-Flex
- Clear Flex<sup>™</sup> SDX
- X-Spy SeamLess Rubber and Custom Polyurethane EverSleeves

Siftex Equipment Co., Inc. 52D Connecticut Avenue South Windsor, CT 06074 USA