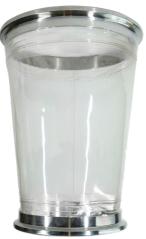

## **TriFlex Connectors**

New TriFlex connectors seal to industry standard Triclover ferrules in use throughout processing facilities worldwide. One advantage of Siftex's innovative FDA-acceptable HDPE TriFlex connectors are they're lighter weight than standard 304 stainless steel TriClover ferrules. They attach with standard stainless steel hinge clamps and are re-usable. TriFlex connectors are made in the USA, offering faster lead time, custom fit to an industry standard ferrule with outstanding dust and static control.

## TRIFLEX CONNECTOR OPTIONS

- EverSleeve
- SeamLess
  Rubber Tubing
- SlipFlex PTFE
- Hi-Flex
- Clear Flex<sup>™</sup> SDX
- X-Spy SeamLess Rubber and Custom Polyurethane EverSleeves

Siftex Equipment Co., Inc. 52D Connecticut Avenue South Windsor, CT 06074 USA