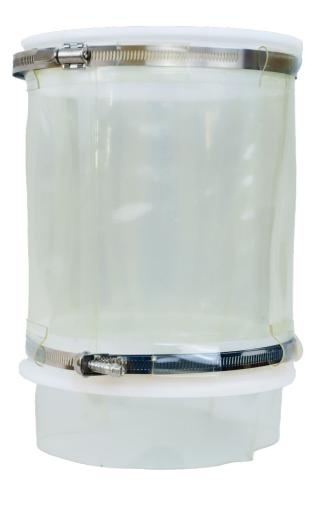

## **TriFlex Connectors**

New TriFlex connectors seal to industry standard Triclover ferrules in use throughout processing facilities worldwide. One advantage of Siftex's innovative FDA-acceptable HDPE TriFlex connectors are they're lighter weight than standard 304 stainless steel TriClover ferrules. They attach with standard stainless steel hinge clamps and are re-usable. TriFlex connectors are made in the USA, offering faster lead time, custom fit to an industry standard ferrule with outstanding dust and static control.

## TRIFLEX CONNECTOR OPTIONS

- EverSleeve
- SeamLess
  Rubber Tubing
- SlipFlex PTFE
- Hi-Flex
- Clear Flex<sup>™</sup> SDX
- X-Spy SeamLess Rubber and Custom Polyurethane EverSleeves

Siftex Equipment Co., Inc. 52D Connecticut Avenue South Windsor, CT 06074 USA