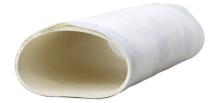

## PrexSure Pressure Sifter Sleeves

Siftex introduces the PrexSure<sup>psi</sup> line of Pressure Sifter Sleeves. Designed for extra durability and prolonged wear, PrexSure<sup>psi</sup> sleeves feature FDA-acceptable smooth, seamless rubber inner liners in 3/16" wall thickness.

The innovative outer jackets are breathable polyester or nylon fabric which has a welded seam/hem construction for added strength and protection against seam failures common, with sewn jackets. Available in diameters from 4" through 9" as well as custom lengths, PrexSure<sup>psi</sup> sleeves fit all OEM models and are rated to 25 psi. They are easily installed using heavy-duty T-Bolt clamps.

Depending on what's best suited for your processing conditions, with our PrexSure<sup>psi</sup> sleeves you can choose from our standard white natural gum rubber, as well as neoprene, EPDM, carboxlyated nitrile or silicone.