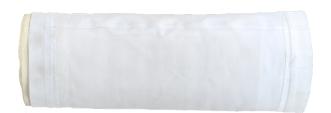

## PrexSure Pressure Sifter Sleeves

Siftex introduces the PrexSure<sup>psi</sup> line of Pressure Sifter Sleeves. Designed for extra durability and prolonged wear, PrexSure<sup>psi</sup> sleeves feature FDA-acceptable smooth, seamless rubber inner liners in 3/16" wall thickness.

The innovative outer jackets are breathable polyester or nylon fabric which has a welded seam/hem construction for added strength and protection against seam failures common, with sewn jackets. Available in diameters from 4" through 9" as well as custom lengths, PrexSure<sup>psi</sup> sleeves fit all OEM models and are rated to 25 psi. They are easily installed using heavy-duty T-Bolt clamps.

Depending on what's best suited for your processing conditions, with our PrexSure<sup>psi</sup> sleeves you can choose from our standard white natural gum rubber, as well as neoprene, EPDM, carboxlyated nitrile or silicone.