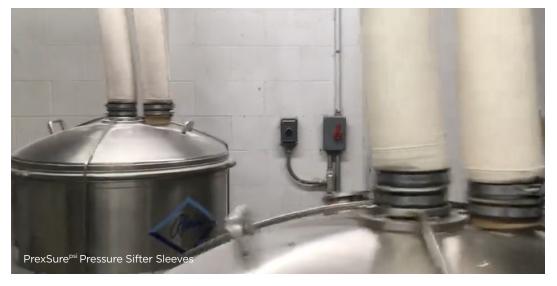

## PrexSure Pressure Sifter Sleeves

Siftex introduces the PrexSure<sup>psi</sup> line of Pressure Sifter Sleeves. Designed for extra durability and prolonged wear, PrexSure<sup>psi</sup> sleeves feature FDA-acceptable smooth, seamless rubber inner liners in 3/16" wall thickness.

The innovative outer jackets are breathable polyester or nylon fabric which has a welded seam/hem construction for added strength and protection against seam failures common, with sewn jackets. Available in diameters from 4" through 9" as well as custom lengths, PrexSure<sup>psi</sup> sleeves fit all OEM models and are rated to 25 psi. They are easily installed using heavy-duty T-Bolt clamps.